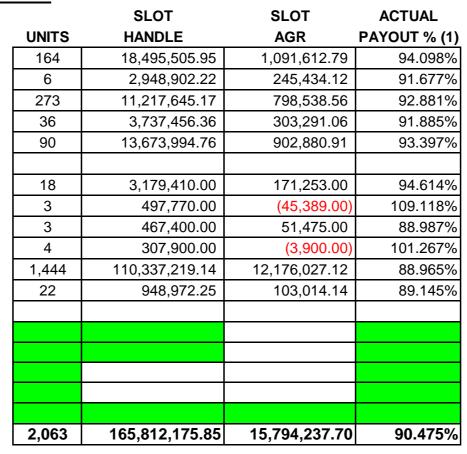

## MISSOURI GAMING COMMISSION DETAIL GAMING STATS - PUBLIC REPORT STATEWIDE TOTALS

**MONTH ENDED: MARCH 2019** 

| TABLE GAMES:     | 528              |
|------------------|------------------|
| TABLE DROP:      | 120,110,498.31   |
| TABLE AGR:       | 25,581,050.34    |
| ACTUAL HOLD %:   | 21.298%          |
|                  |                  |
| SLOT MACHINES:   | 16,520           |
| SLOT HANDLE:     | 1,434,467,596.59 |
| SLOT AGR:        | 140,846,382.93   |
| ACTUAL PAYOUT %: | 90.181%          |
|                  |                  |
| GRAND TOTAL AGR: | 166,427,433.27   |
|                  |                  |